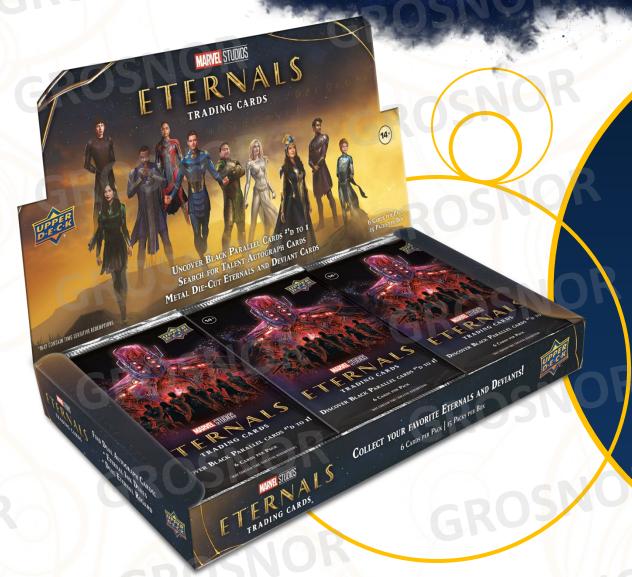

#### **MARVEL STUDIOS**

# ETERNALS

100-CARD BASE SET
INCLUDING 25
CHARACTER CARDS

BLACK
PARALLEL
CARDS
#'D TO 1

PURPLE PARALLEL CARDS

#'D TO 15