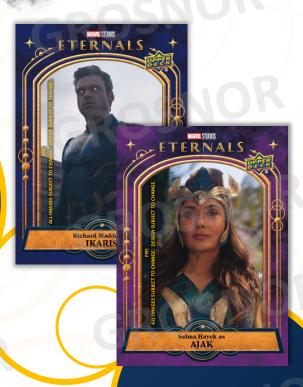

# ETERNALS

100-CARD BASE SET
INCLUDING 25
CHARACTER CARDS

BLACK
PARALLEL
CARDS
#'D TO 1

PURPLE PARALLEL CARDS

#'D TO 15

# ETERNALS

\*MANUFACTURED

- 4 TIERS
- RARE AUTO
- GOLD PARALLEL #'D TO 25

ETERNAL REGARD

Gemma Chan as Sersi

ETERNAL INK

DISCOVER TALENT AUTO CARDS

STARS ARE ETERNAL