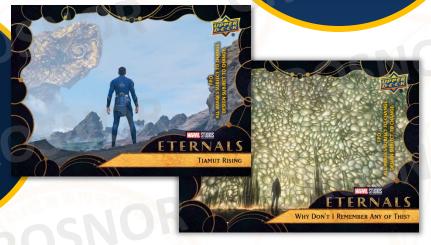

ETERNAL SCENERY
BLACK PARALLEL - #'D TO 1

FTERNALS

WHEN IMMORTALS WALK THE EAR

.............

FILM CELS

DAVID KAYE OS ARISHEM THE JUDGE

COLLECT DIE-CUT METAL CARDS

• PRELIMINARY PROFILES