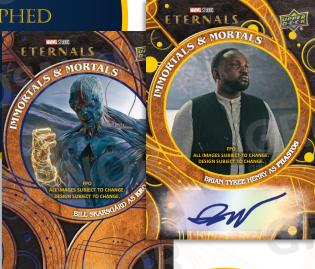

# ETERNALS

IMMORTALS & MORTALS

GOLD AUTOGRAPHED

PARALLEL #'D TO 5

FIND EPIC
BATTLE
INSERT CARDS

ETERNALS VS DEVIANTS

FLASHBACKS HIGH SERIES

GOLD PARALLEL - #'D TO 99