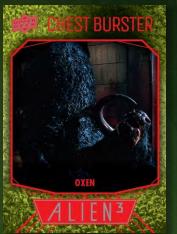

### **CHEST BURSTER CARDS**

**DISCOVER AND RIP OPEN CHEST BURSTER CARDS** TO REVEAL A MINIATURE CARD INSIDE! LOOK FOR SMALL-SCALE ALIEN CARDS OR ACTOR **AUTOGRAPHS WITHIN!** 

ALIFNIB

CB-25 CHEST BURSTER