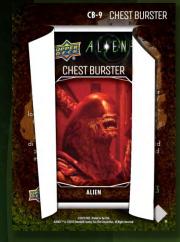

### **CHEST BURSTER CARDS**

**DISCOVER AND RIP OPEN CHEST BURSTER CARDS** TO REVEAL A MINIATURE CARD INSIDE! LOOK FOR SMALL-SCALE ALIEN CARDS OR ACTOR **AUTOGRAPHS WITHIN!** 

ALIFNIB

CB-25 CHEST BURSTER