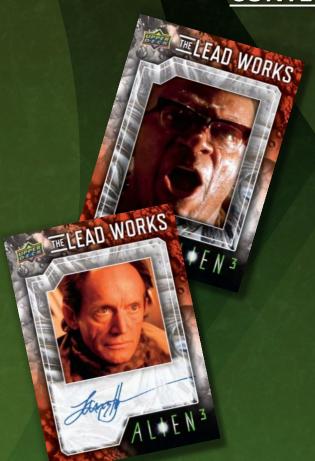

#### The LEAD WORKS

- Metal cards forged from the foundry of Fiorina "Fury" 161.
- Look for actor autographed Lead Works cards!