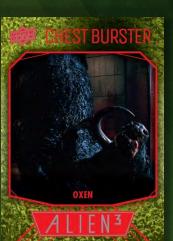

### **CHEST BURSTER CARDS**

**DISCOVER AND RIP OPEN CHEST BURSTER CARDS** TO REVEAL A MINIATURE CARD INSIDE! LOOK FOR SMALL-SCALE ALIEN CARDS OR ACTOR **AUTOGRAPHS WITHIN!** 

ALIFNIB

CB-25 CHEST BURSTER