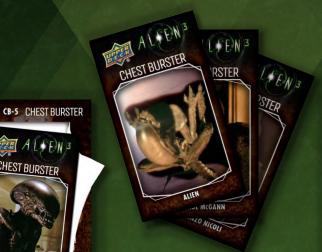

### **CHEST BURSTER CARDS**

**DISCOVER AND RIP OPEN CHEST BURSTER CARDS** TO REVEAL A MINIATURE CARD INSIDE! LOOK FOR SMALL-SCALE ALIEN CARDS OR ACTOR **AUTOGRAPHS WITHIN!** 

ALIFNIB

CB-25 CHEST BURSTER