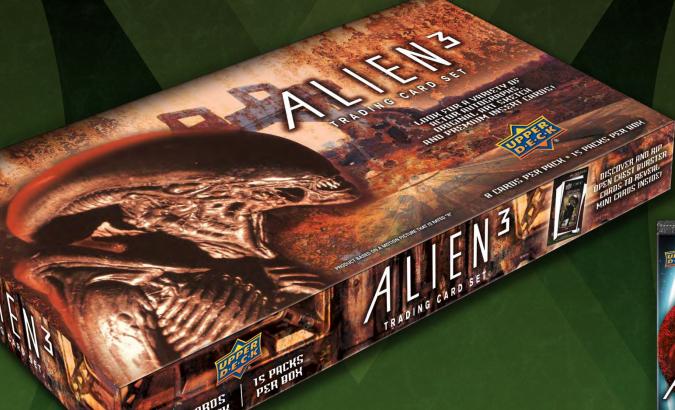

TRADING CARD SET

LODA STR RETOR BUTDERIGHS.
CHEST DURSTER AND
DRIGHNIL ANT SKETCH ERROSI

8 CRISES PRIPER
PRODUCT SASTO ON A MOTION PICTURE THAT IS BATTO TO

### **CONTENT HIGHLIGHTS:** (All items subject to change)

- 100 CARD BASE SET
- 2 DIFFERENT PARALLELS
  - Containing varying tiers of rarity, including an ALIEN 3 Movie Poster Puzzle Back.
- 6 UNIQUE INSERT SETS
  - The Dragon
  - Choose Your Cut
  - Behind the Scenes
  - Harmonious Brotherhood
  - Bishop Takes Queen
  - Dillon's Dogma
- 1-OF-1 ORIGINAL ART SKETCH CARDS!