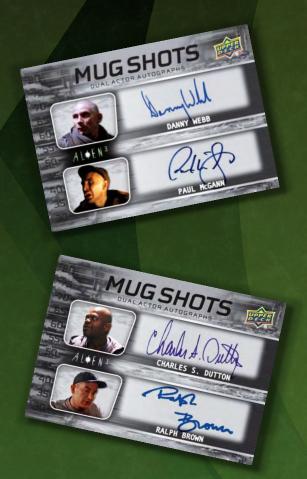

PER
PRODUCT SASTO ON A MOTION PICTURE THAT IS BATTO TO





### **CONTENT HIGHLIGHTS:** (All items subject to change)

- 100 CARD BASE SET
- 2 DIFFERENT PARALLELS
  - Containing varying tiers of rarity, including an ALIEN 3 Movie Poster Puzzle Back.
- 6 UNIQUE INSERT SETS
  - The Dragon
  - Choose Your Cut
  - Behind the Scenes
  - Harmonious Brotherhood
  - Bishop Takes Queen
  - Dillon's Dogma
- 1-OF-1 ORIGINAL ART SKETCH CARDS!

















**CONTENT HIGHLIGHTS:** (All items subject to change)



#### MUG SHOTS

 Actor Autographs from actors featured in the film!

### • ORIGINAL ART SKETCH CARDS

 Artwork inspired by characters and events from the film.

#### The LEAD WORKS

- Metal cards forged from the foundry of Fiorina "Fury" 161.
- Look for actor autographed Lead Works cards!









### **CHEST BURSTER CARDS**

**DISCOVER AND RIP OPEN CHEST BURSTER CARDS** TO REVEAL A MINIATURE CARD INSIDE! LOOK FOR SMALL-SCALE ALIEN CARDS OR ACTOR **AUTOGRAPHS WITHIN!** 



ALIFNIB





CB-25 CHEST BURSTER