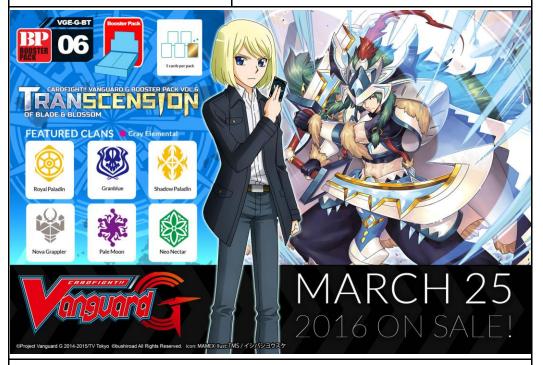

## **Transcension of Blade & Blossom**

Take flight and transcend to greater heights!

VGE-G-BT06 [Transcension of Blade & Blossom] features the new trump cards for Shion and Tokoha, as they rise above the challenges that stand in their way!

Also featuring cards that boost the VGE-G-TD08 [Vampire Princess of the Nether Hour] Trial Deck that releases together.

Furthermore, look out for the 5 new Secret Rare cards, including a very popular <<Shadow Paladin>> Legion pair!
Highly popular <<Royal Paladin>>, <<Neo Nectar>> and <<Nova Grappler>> units with new illustrations will also be included!

Product Detail 1 pack contains 5 random cards 1 display contains 30 packs

109 types of cards [103 new cards / 6 reissue cards] (GR: 2 / RRR: 8 / RR: 12 / R: 22 / C: 60) + SP: 12 [12 Parallel] + SCR (Secret Rare): 5 [5 reissue cards]