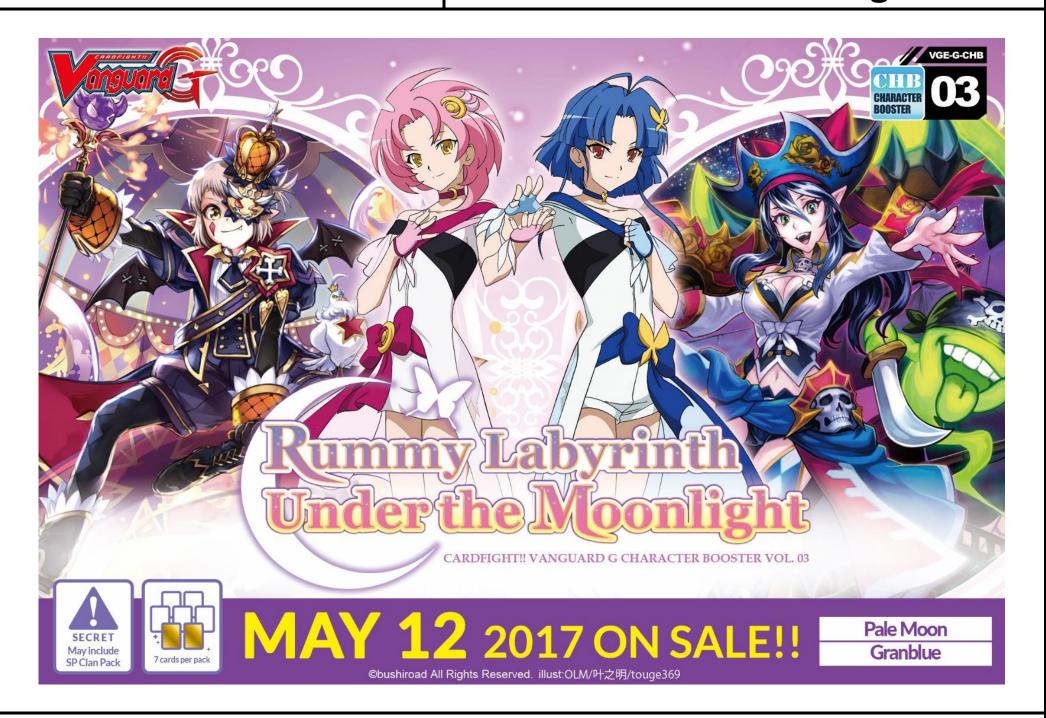

# Rummy Labyrinth Under the Moonlight

Here comes the third character booster expansion for Cardfight!! Vanguard G!

Have you been catching up on the latest episodes of Cardfight!! Vanguard G NEXT?

Many cards from the clans used by the idols, Rummy Labyrinth, are featured in this release!!

A whole new deck for the featured clans can be constructed with this release alone!!

Just for this release, a RLR (Rummy Labyrinth Rare) hot-stamp signed card rarity will be introduced!! Also, SP clan packs for this release will feature 6 SP cards and a special fighter's counter!!

# May 12th (Friday) 2017 on sale