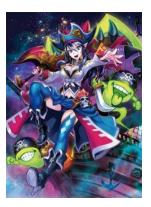

## 2 types of Special Reissue!!

Popular units get a new illustration, and receive RRR treatment in special reissue!!

"Masked Magician, Harri"
"Vampire Princess of Night Fog, Nightrose"

lophaNumber of types of Special Reissues

This special pack includes these 7 cards:

3 《Pale Moon》 + 3 《Granblue》 + Special Cour

3 《Pale Moon》 + 3 《Granblue》 + Special Cour All 6 cards are in SP treatment!!

Special Reissue 'Masked Magician, New Illust