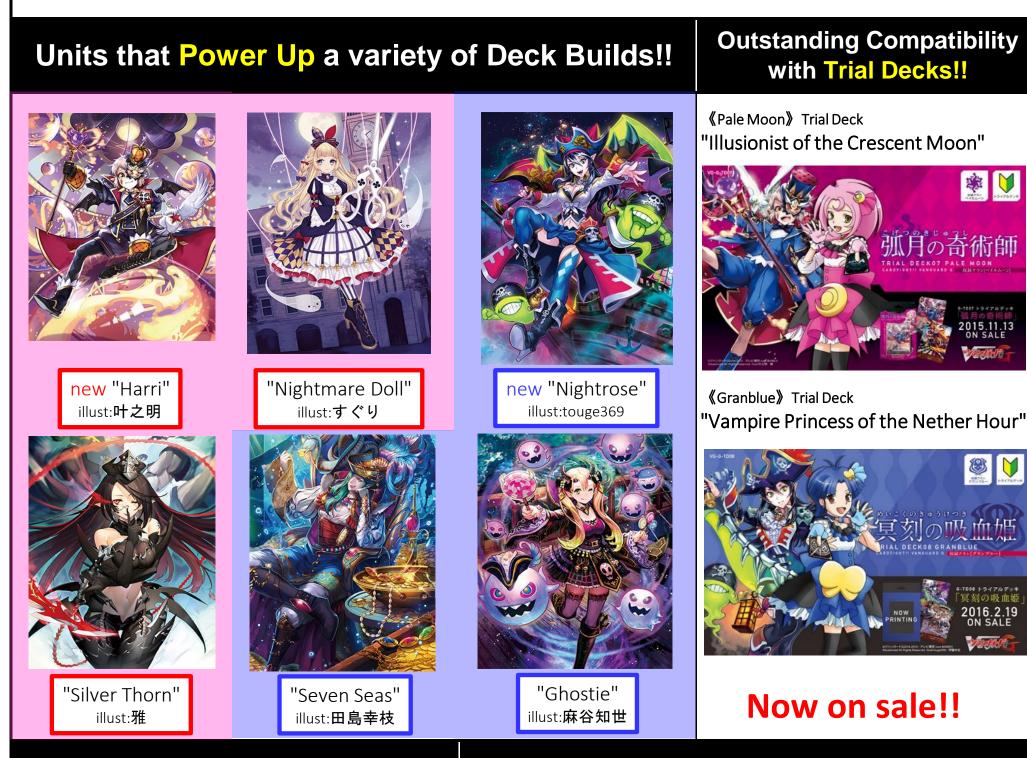

## 2 types of Special Reissue!!

Popular units get a new illustration, and receive RRR treatment in special reissue!!

"Masked Magician, Harri"
"Vampire Princess of Night Fog, Nightrose"

lophaNumber of types of Special Reissues

This special pack includes these 7 cards:

3 《Pale Moon》 + 3 《Granblue》 + Special Cour

3 《Pale Moon》 + 3 《Granblue》 + Special Cour All 6 cards are in SP treatment!!

Special Reissue 'Masked Magician, New Illust

Special Reissue 'Vampire Princess of

New Illust
"Tommy the

Special Counter