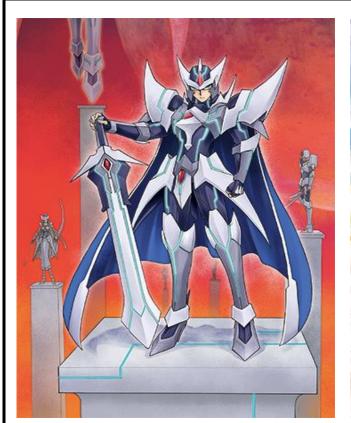

## The long-awaited "Aichi Sendou" Legend Deck is here!!

"Blaster Blade Exceed"

"Divine Knight King, Alfred Holy Saver"

"Little Tactician, Marron"

"Hero of Silence, Gallatin"

"Bringer of Divine Grace, Epona"

"Great Flash, Iseult"

Aichi Sendou's
units get new
abilities with their
New
Evolution!

than the previous

Legend Deck!

4 copies of required
 cards featured!

2 copies of the G
 guardian featured!