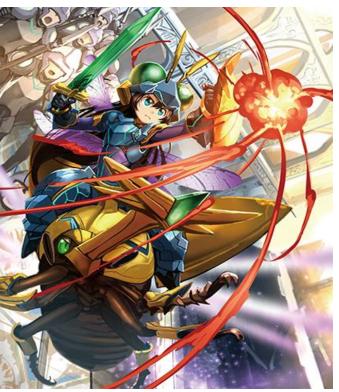

## The long-awaited "Aichi Sendou" Legend Deck is here!!

"Blaster Blade Exceed"

"Divine Knight King, Alfred Holy Saver"

"Little Tactician, Marron"

"Hero of Silence, Gallatin"

"Bringer of Divine Grace, Epona"

"Great Flash, Iseult"

Aichi Sendou's
units get new
abilities with their
New
Evolution!

than the previous

Legend Deck!

4 copies of required
 cards featured!

2 copies of the G
 guardian featured!