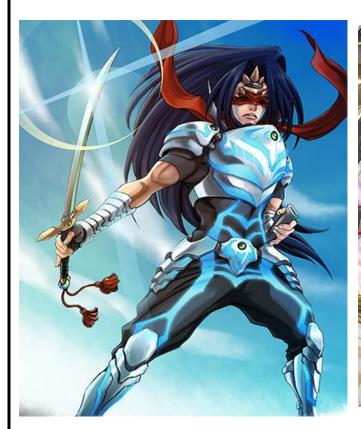

## The long-awaited "Aichi Sendou" Legend Deck is here!!

"Blaster Blade Exceed"

"Divine Knight King, Alfred Holy Saver"

"Little Tactician, Marron"

"Hero of Silence, Gallatin"

"Bringer of Divine Grace, Epona"

"Great Flash, Iseult"

Aichi Sendou's
units get new
abilities with their
New
Evolution!

than the previous

Legend Deck!

4 copies of required
 cards featured!

2 copies of the G
 guardian featured!