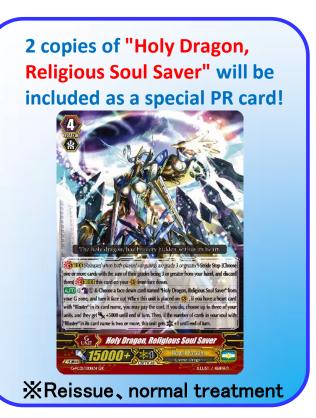

•2 Special PR cards ("Holy Dragon, Religious Soul Saver"/Reissue, non-holo)

| Product        | Barcode       | Retail price | Quantity                | Order |
|----------------|---------------|--------------|-------------------------|-------|
| VGE-G-LD03     | 8885009403678 |              |                         |       |
| The Blaster    |               |              | 48 decks in<br>1 carton |       |
| "Aichi Sendou" |               |              |                         |       |