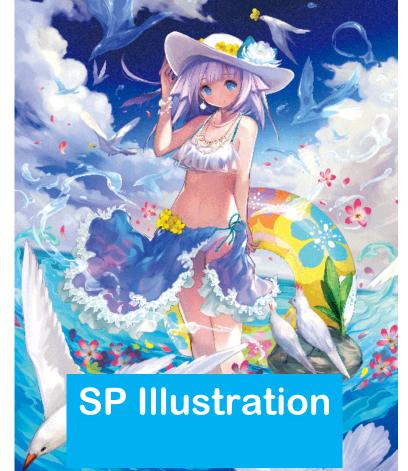

### There may be an SP card with a swimwear illustration •

## **Normal Illustration**

An SP card with a different illustration is included at random!

SP illustration

There are two of this card in each product. One will have RRR treatment, while the other will either have no treatment, or SP treatment.