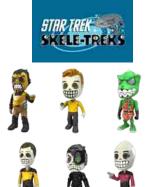

The first series of 2" mini figures includes Captain James T. Kirk, a Borg drone, Klingon Commander Kor, Gorn, Captain Picard, and Data! Each hand-painted figure features an incredibly detailed sculpt and comes on a 1" round display base.