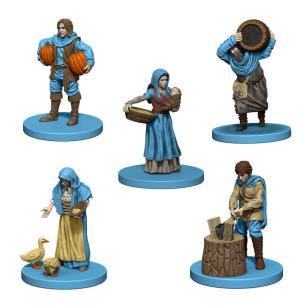

## **Agricola Game Expansion Blue**

The Agricola Game Expansion Blue will allow players who already own the global hit board game, Agricola, to enhance their game! This product includes 5 pre-painted miniatures with blue accents, and 20 all-new cards, including exclusives to this expansion! The Agricola Game Expansion Blue creates a brand new feeling for a beloved board game that fans have enjoyed for years.