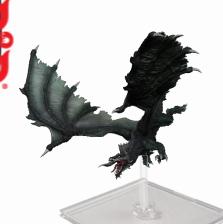

| Sellable Unit: | D&D Attack Wing Wave Nine Black Dragon Expansion Pack |
|----------------|-------------------------------------------------------|
| Stock #:       | 71969                                                 |
| UPC:           | 63448271969-5                                         |
|                |                                                       |