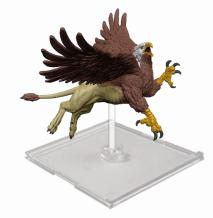

| Sellable Unit: | D&D Attack Wing Wave Nine Griffon Expansion Pack |
|----------------|--------------------------------------------------|
| Stock #:       | 71967                                            |
| UPC:           | 63448271967-1                                    |
|                |                                                  |