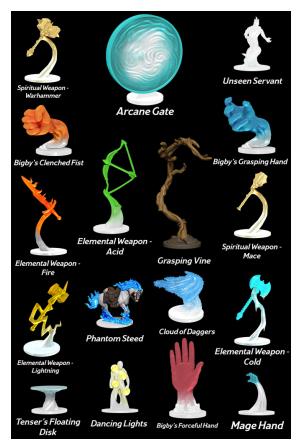

Add spells to your world today with the Dungeons & Dragons - Spell Effects: Arcane Fury & Divine Might pack, which will include pre-painted miniature representations of: \*

- 1 x Arcane Gate
- 1 x Bigby's Clenched Fist
- 1 x Bigby's Forceful Hand
- 1 x Bigby's Grasping Hand
- 1 x Cloud of Daggers
- 1 x Dancing Lights
- 1 x Elemental Weapon Acid
- 1 x Elemental Weapon Cold
- 1 x Elemental Weapon Fire
- 1 x Elemental Weapon Lightning
- 1 x Grasping Vine
- 1 x Mage Hand
- 1 x Phantom Steed
- 1 x Spiritual Weapon Mace
- 1 x Spiritual Weapon Warhammer
- 1 x Tenser's Floating Disk
- 1 x Unseen Servant