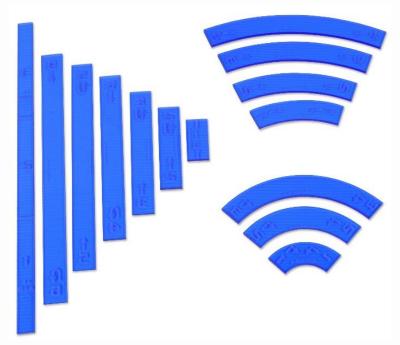

Each **Star Trek Attack Wing Template Set** includes 1 range ruler, 3 turn movement templates, 4 bank movement templates, and 6 straight movement templates crafted from high quality transparent acrylic.