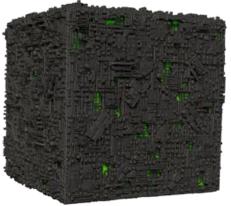

The **Oversized Borg Cube** measures an impressive <u>8 inches</u> on each facing!!!

The **Oversized Borg Cube Expansion Pack** also contains ship cards, tokens and more for use in **Star Trek: Attack Wing**.

The **Oversized Borg Cube Expansion Pack** is sure to dominate your next **Star Trek: Attack Wing** game!