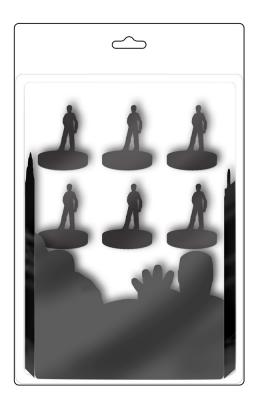

## Celebrate the release of the Star Trek HeroClix Away Team: The Next Generation with this all-new HeroClix Starter Set!

Star Trek HeroClix Away Team: The Next Generation Starter Set includes six of the most iconic crewmembers of the U.S.S. Enterprise-D with all-new dials! This Starter Set features Captain Jean-Luc Picard, Commander William T. Riker, Lt. Commander Data, Lt. Worf, Dr. Beverly Crusher, and Lt. Commander Geordi La Forge coming together to explore strange new worlds, to seek out new life and new civilizations, to boldly go where no man has gone before! Other Starfleet members, like Reginald Barclay and Ro Laren, can join with the rest of the crew of the Enterprise to take on fearsome adversaries such as Gul Madred or the Borg Queen, all four of which can be found in the Star Trek HeroClix Away Team: The Next Generation Booster Brick!

Starter Sets are excellent products for new players to learn and play HeroClix!

Includes everything a player needs to play HeroClix: figures, one double-sided map, Rulebook, Powers and Abilities Card (PAC), Object and Terrain tokens, Dice, and Character cards.