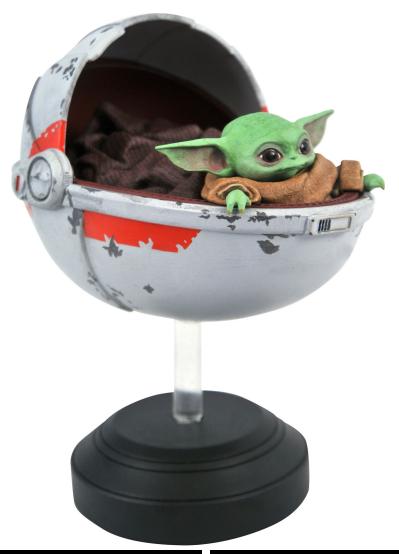

## STAR WARS: THE MANDALORIAN - THE CHILD WITH PRAM 1/2 SCALE STATUE

## **PRODUCT FEATURES**

A Gentle Giant Ltd. release! When it comes to rides in The Mandalorian, there are none quite so classy as the Child's pram. Grogu chills in style as he cruises along above the ground in his hovering baby carriage, and now you can enjoy the sleek design in this 1/2 scale statue! Measuring approximately 5.5" tall, this piece features detailed sculpting and paint applications and a clear support rod to mimic flight. Limited to only 3,000 pieces, it comes packaged in a full-color box with a certificate of authenticity.

## **KEY SELLING POINTS**

- \* Based on the hit Disney+ series
- \* Measures approximately 5.5" tall
- \* Detailed sculpting and paint applications
- \* Clear support rod mimics flight
- \* Limited to only 3,000 pieces
- \* Full-color box with a certificate of authenticity