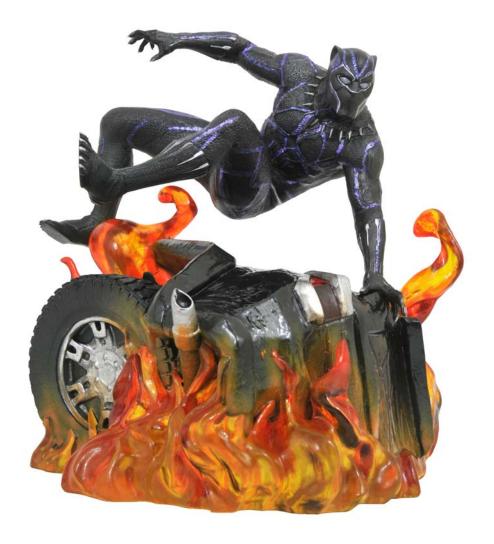

## PRODUCT FEATURES

A Diamond Select Toys release! How hot is your Gallery? The Black Panther braves the flames to become the newest PVC Diorama in the Marvel Gallery line! Vaulting over the flaming wreckage of a car chase gone bad, T'Challa is sculpted in a 9" scale and cast in opaque and translucent plastic for a realistic flame effect. Featuring detailed sculpting and paint details, the diorama comes in a full-color window box.

- \* Based on an action scene from the hit film
- \* 9" scale
- \* Cast in opaque and translucent plastic
- \* Detailed sculpting and paint details
- \* Full-color window box

Master UPC: 699788830864

Item UPC