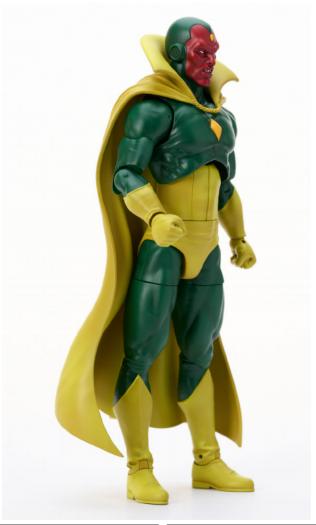

## MARVEL SELECT: CLASSIC VISION ACTION FIGURE

## PRODUCT FEATURES

A Gentle Giant Ltd. Release! Behold... The Vision!
Debuting in 1968, the synthezoid Avenger known as the Vision has since become one of the team's most stalwart members, despite being the creation of the evil Ultron.
Now, the Vision joins his teammates in the Marvel Select line, with an all-new 7" action figure! Featuring interchangeable parts and effects, this figure features approximately 16 points of articulation and comes packaged in the famous Select blister card packaging with side-panel artwork. Designed by Eamon O'Donoghue, sculpted by May Thamtarana!