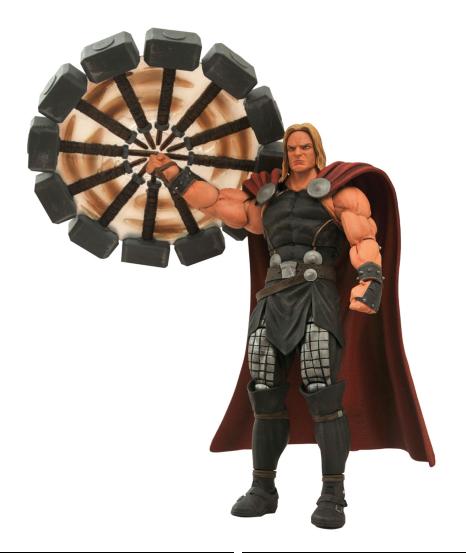

## PRODUCT FEATURES

A Diamond Select Toys release! This figure is worthy! Descending from Asgard, this highly detailed figure of Thor, God of Thunder, features multiple interchangeable parts, including Mjolnir, a spinning hammer effect and an alternate unhelmeted head. Measuring approximately 8" tall, this fully poseable figure has 16 points of articulation, and comes packaged in display-ready Select action figure packaging. Sculpted by Gentle Giant Studios. Formerly a Disney Store exclusive.

## **KEY SELLING POINTS**

- \* Multiple interchangeable parts include including Mjolnir, a spinning hammer effect and an alternate unhelmeted head
- \* Measures approximately 8" tall
- \* 16 points of articulation
- \* Display-ready Select packaging
- \* Sculpted by Gentle Giant Studios
- \* Formerly a Disney Store exclusive