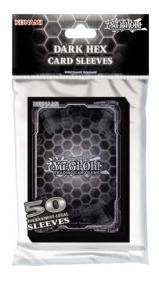

## DISTRIBUTOR FACT SHEET ITEM ORDER NUMBER: 84443

Dark is the new black with the *Dark Hex Card Sleeves*! Featuring a holographic hexagon pattern with a glittering foil effect that really makes it pop, these Sleeves are as slick and stylish as a Duelist could dream.

Each pack contains 50 Sleeves designed to meet tournament regulation standards.

\*Product title and design subject to change.

Case Item: 84443 Pack Item: 84442

CONFIGURATION:

50 Sleeves per Pack 15 Packs per Inner 8 Inners per Case