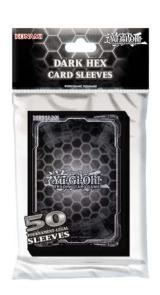

## DISTRIBUTOR FACT SHEET ITEM ORDER NUMBER: 84443

Dark is the new black with the *Dark Hex Card Sleeves*! Featuring a holographic hexagon pattern with a glittering foil effect that really makes it pop, these Sleeves are as slick and stylish as a Duelist could dream.

Each pack contains 50 Sleeves designed to meet tournament regulation standards.

\*Product title and design subject to change.

Case Item: 84443 Pack Item: 84442

CONFIGURATION:

50 Sleeves per Pack 15 Packs per Inner 8 Inners per Case