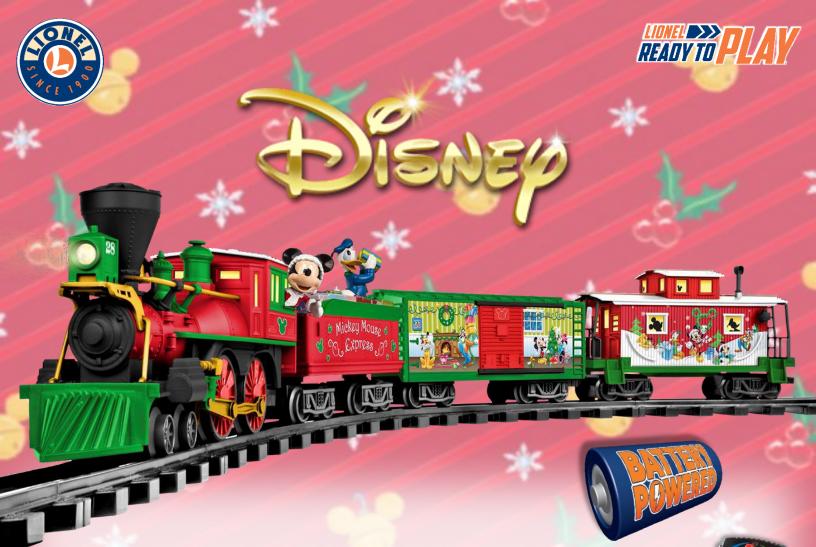

## Mickey Mouse Express Ready-To-Play Set 7-11773

All aboard the Mickey Mouse Express! Help with Mickey's special delivery and join Mickey, Minnie, Donald Duck and Goofy to spread the Christmas spirit in this present filled Disney set! Bring a dose of holiday cheer under your tree this year with these iconic characters dressed in their Christmas best!

## FEATURES:

- 37 Piece Set
  - 4 Train pieces Engine, Tender, Boxcar & Caboose
    - Engine Requires six C Cell Batteries (not included)
  - 24 curved & 8 straight plastic track pieces
  - RC Remote Control (requires three AAA batteries-not included)
- Authentic Train Sounds & Christmas Announcements!
- Engine has working headlight!