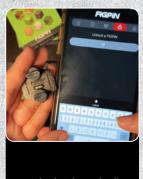

### **HOW IT WORKS**

After collecting all the common and rare pins, your next step is to use the serial numbers on the back of the pin

Unlock & launch all mystery minis on the FiGPiN app

After unlocking, click the reward story card to learn more on how you can buy the **ULTRA RARE** FIGPIN!