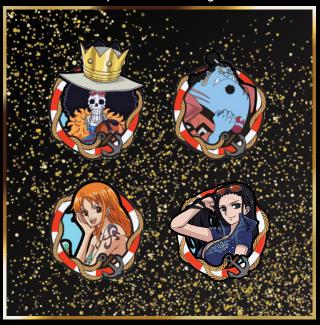

#### **COMMON**

RARE (Glitter Variant)
1 per box on average

SUPER RARE
1 every other box on average

#### GLITTER PARALLELS OF COMMONS 2 per box on avarage

## **HYPER RARE (Glitter Variant)**

1 in every 10 boxes on average