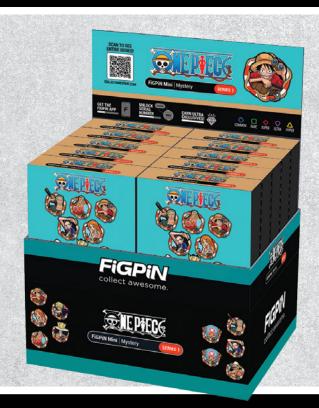

## PDQ Display Info: 10 Mystery Pins Boxes Per PDQ

UPC#: 810141120631 ITEM#: FMP-0081

## FiGPiN Mini | Mystery

SERIES 1

- Cast zinc alloy inlaid with hard synthetic color enamel.
- Finished with an electroplated nicel coating.
- Encased in a ABS plastic shadow box.
- Sized approximately 1.5 inches / 2mm thickness
- All FiGPiNs include a laser engraved, alphanumeric serial number on the back, making every single one uniquely yours.