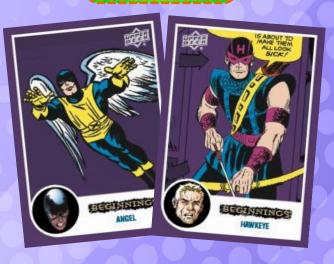

## BEGINNINGS

VOL. 2 SERIES 2 TRADING CARDS

Retail

An excellent throwback to the history of the Marvel Universe filled with everyone's favorites for collectors and fans of trading cards!

The second of a threepart set featuring a 180-character base card set.

## PACK HITS (on

average|

- Mix Of 4 Base Cards
- 1 Colored Base Set **Parallel Cards**