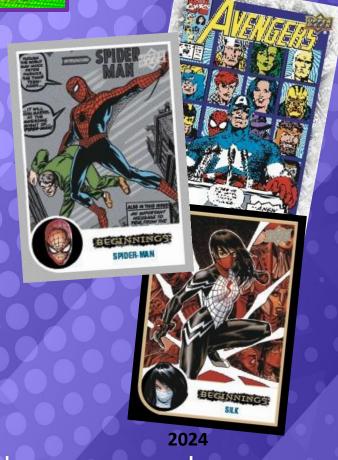

## BEGINNINGS

VOL. 2 SERIES 2 TRADING CARDS

Retail

An excellent throwback to the history of the Marvel Universe filled with everyone's favorites for collectors and fans of trading cards!

The second of a threepart set featuring a 180-character base card set.